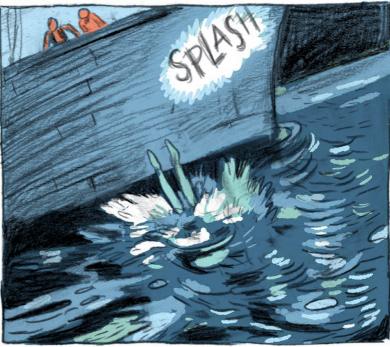

STÉPHANE MELCHIOR BENJAMIN BACHELIER



ADAPTED FROM THE NOVEL BY HERMAN MELVILLE



## **NPEE**

## Adapted from the novel by Herman Melville





TYPEE

adapted from the novel by Herman Melville Script by Stéphane Melchior Art and colors by Benjamin Bachelier

Translation : Edward Gauvin

La traduction de cet extrait a été réalisée avec l'aide du Centre National du Livre (C.N.L.).

©Gallimard

www.gallimard.fr/bd

Foreign rights: Mr. Sylvain Coissard sylcoissard2@orange.fr Phone: +33 6 75 39 45 75























HERE WE ARE, CAUGHT BETWEEN FLESH-EATERS AND FROG-EATERS! THIS BODES ILL!



1841. REAR-ADMIRAL DU PETIT THOUARS HAS JUST TAKEN THE MARQUESAS IN THE NAME OF FRANCE.







1