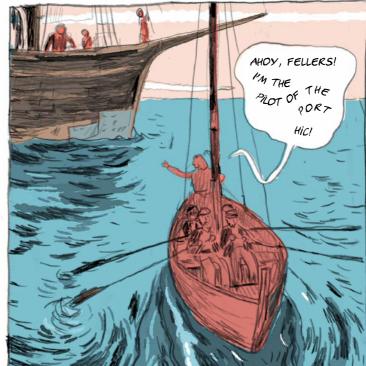

STÉPHANE MELCHIOR BENJAMIN BACHELIER



ADAPTED FROM THE NOVEL BY HERMAN MELVILLE



## **NPEE**

## Adapted from the novel by Herman Melville





TYPEE

adapted from the novel by Herman Melville Script by Stéphane Melchior Art and colors by Benjamin Bachelier

Translation : Edward Gauvin

La traduction de cet extrait a été réalisée avec l'aide du Centre National du Livre (C.N.L.).

©Gallimard

www.gallimard.fr/bd

Foreign rights: Mr. Sylvain Coissard sylcoissard2@orange.fr Phone: +33 6 75 39 45 75























HERE WE ARE, CAUGHT BETWEEN FLESH-EATERS AND FROG-EATERS! THIS BODES ILL!



1841. REAR-ADMIRAL DU PETIT THOUARS HAS JUST TAKEN THE MARQUESAS IN THE NAME OF FRANCE.







1