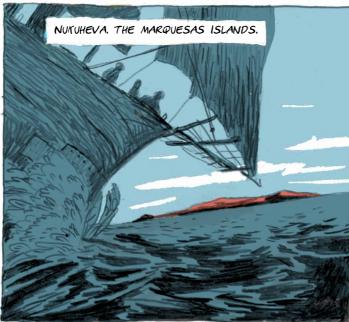

STÉPHANE MELCHIOR BENJAMIN BACHELIER



ADAPTED FROM THE NOVEL BY HERMAN MELVILLE



## **NPEE**

## Adapted from the novel by Herman Melville





TYPEE

adapted from the novel by Herman Melville Script by Stéphane Melchior Art and colors by Benjamin Bachelier

Translation : Edward Gauvin

La traduction de cet extrait a été réalisée avec l'aide du Centre National du Livre (C.N.L.).

©Gallimard

www.gallimard.fr/bd

Foreign rights: Mr. Sylvain Coissard sylcoissard2@orange.fr Phone: +33 6 75 39 45 75























HERE WE ARE, CAUGHT BETWEEN FLESH-EATERS AND FROG-EATERS! THIS BODES ILL!



1841. REAR-ADMIRAL DU PETIT THOUARS HAS JUST TAKEN THE MARQUESAS IN THE NAME OF FRANCE.







1