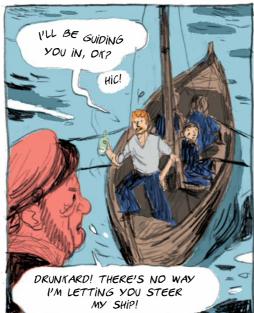

STÉPHANE MELCHIOR BENJAMIN BACHELIER



ADAPTED FROM THE NOVEL BY HERMAN MELVILLE



## **NPEE**

## Adapted from the novel by Herman Melville





TYPEE

adapted from the novel by Herman Melville Script by Stéphane Melchior Art and colors by Benjamin Bachelier

Translation : Edward Gauvin

La traduction de cet extrait a été réalisée avec l'aide du Centre National du Livre (C.N.L.).

©Gallimard

www.gallimard.fr/bd

Foreign rights: Mr. Sylvain Coissard sylcoissard2@orange.fr Phone: +33 6 75 39 45 75























HERE WE ARE, CAUGHT BETWEEN FLESH-EATERS AND FROG-EATERS! THIS BODES ILL!



1841. REAR-ADMIRAL DU PETIT THOUARS HAS JUST TAKEN THE MARQUESAS IN THE NAME OF FRANCE.







1