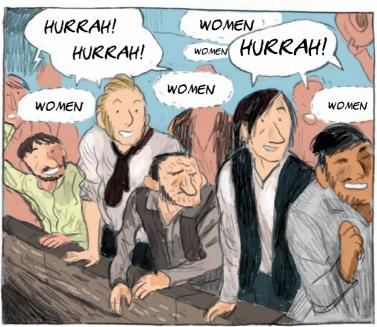

STÉPHANE MELCHIOR BENJAMIN BACHELIER



ADAPTED FROM THE NOVEL BY HERMAN MELVILLE



## **NPEE**

## Adapted from the novel by Herman Melville





TYPEE

adapted from the novel by Herman Melville Script by Stéphane Melchior Art and colors by Benjamin Bachelier

Translation : Edward Gauvin

La traduction de cet extrait a été réalisée avec l'aide du Centre National du Livre (C.N.L.).

©Gallimard

www.gallimard.fr/bd

Foreign rights: Mr. Sylvain Coissard sylcoissard2@orange.fr Phone: +33 6 75 39 45 75























HERE WE ARE, CAUGHT BETWEEN FLESH-EATERS AND FROG-EATERS! THIS BODES ILL!



1841. REAR-ADMIRAL DU PETIT THOUARS HAS JUST TAKEN THE MARQUESAS IN THE NAME OF FRANCE.







1