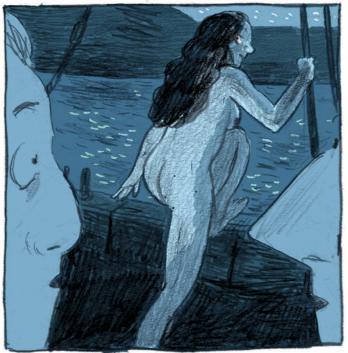

STÉPHANE MELCHIOR BENJAMIN BACHELIER



ADAPTED FROM THE NOVEL BY HERMAN MELVILLE



## **NPEE**

## Adapted from the novel by Herman Melville





TYPEE

adapted from the novel by Herman Melville Script by Stéphane Melchior Art and colors by Benjamin Bachelier

Translation : Edward Gauvin

La traduction de cet extrait a été réalisée avec l'aide du Centre National du Livre (C.N.L.).

©Gallimard

www.gallimard.fr/bd

Foreign rights: Mr. Sylvain Coissard sylcoissard2@orange.fr Phone: +33 6 75 39 45 75























HERE WE ARE, CAUGHT BETWEEN FLESH-EATERS AND FROG-EATERS! THIS BODES ILL!



1841. REAR-ADMIRAL DU PETIT THOUARS HAS JUST TAKEN THE MARQUESAS IN THE NAME OF FRANCE.







1