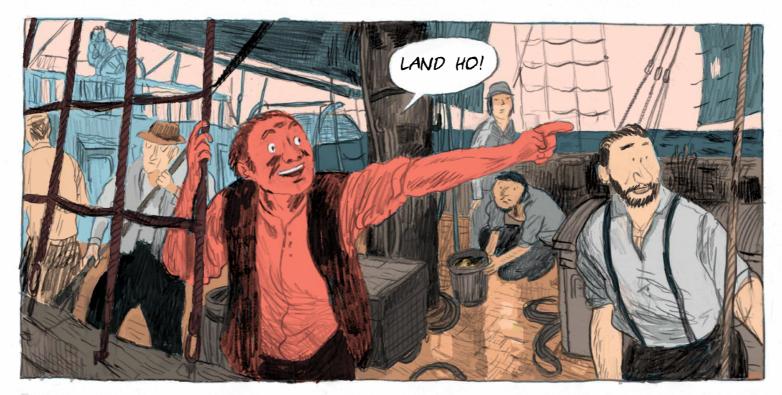

STÉPHANE MELCHIOR BENJAMIN BACHELIER



ADAPTED FROM THE NOVEL BY HERMAN MELVILLE



## **NPEE**

## Adapted from the novel by Herman Melville





TYPEE

adapted from the novel by Herman Melville Script by Stéphane Melchior Art and colors by Benjamin Bachelier

Translation : Edward Gauvin

La traduction de cet extrait a été réalisée avec l'aide du Centre National du Livre (C.N.L.).

©Gallimard

www.gallimard.fr/bd

Foreign rights: Mr. Sylvain Coissard sylcoissard2@orange.fr Phone: +33 6 75 39 45 75























HERE WE ARE, CAUGHT BETWEEN FLESH-EATERS AND FROG-EATERS! THIS BODES ILL!



1841. REAR-ADMIRAL DU PETIT THOUARS HAS JUST TAKEN THE MARQUESAS IN THE NAME OF FRANCE.







1