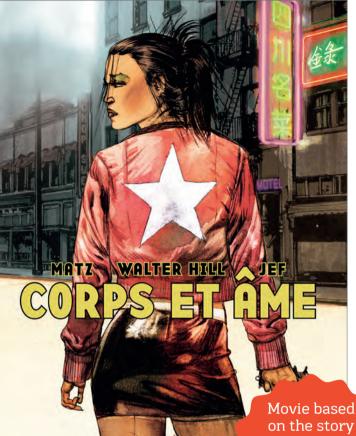

on the story coming out in 2017 with Michelle Rodriguez & Sigourney Weaver!

Walter Hill is the screenwriter of the first three Alien movies. He has also directed numerous TV series, including *Deadwood*. His latest film is *Bullet to the Head*.

### BODY AND SOUL WALTER HILL / MATZ / JEF

Franck is not a good guy. He's dropped dozens of men cleanly, with no fuss. He's a real pro. So he should have suspected that this job that paid double was shady. But the wake-up was a lot ruder than he could have imagined: his soul may still be that of a man, but he now has the body of a woman. It's revenge for a past crime. His own vengeance then begins, and it will leave no one unharmed. This is the exciting journey of a man who must reconnect with his identity. Much more than entertainment, this gripping tale questions identity and gender.